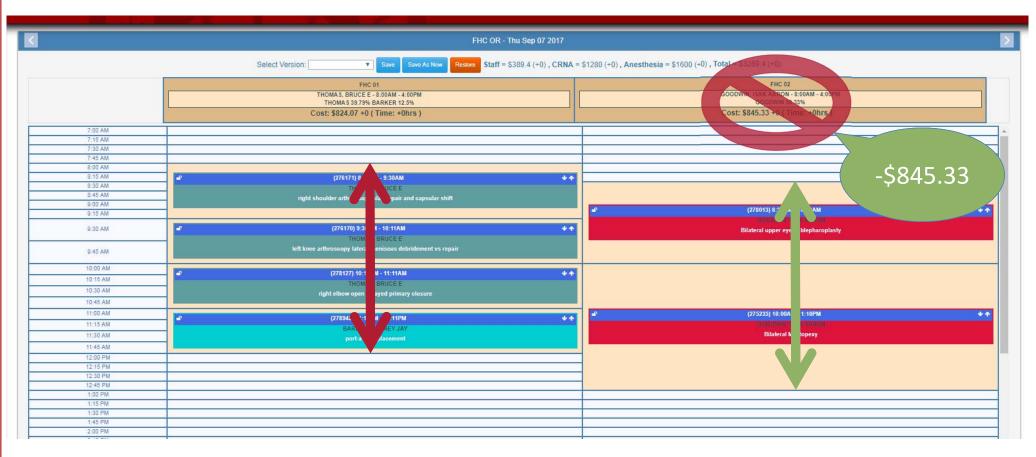

|                 |              |                                                                 |                    |                   |                                       |       |
| 6:45 PM<br>7:00 PM   |                                |             |                              |                                                                  |                   |              |                                                |                                                                 |                                  |                 |              |                                                                 |                    |                   |                                       |       |



#### PRO OR TOOL – HOW DOES IT WORK





## WHERE YOU ALL CAN HELP

- Develop <u>Optimizing Algorithms</u> ("easy buttons")
- Enhance & Optimize Current <u>User Interface</u>
- Engineer Solutions to Integrating <u>Real-Time</u>
  Data from <u>Multiple Databases</u>
- Introduce <u>Machine Learning</u> Possibilities